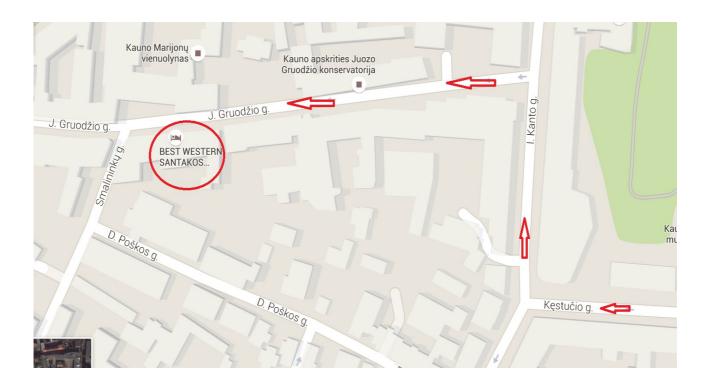

1 (direction to Islandijos pl.), 5 (direction to Varnių g.) or 7 (direction to Kaniūkai).

Your stop will be Muzikinis teatras.

5 step. On foot about 5 minutes like in the map.